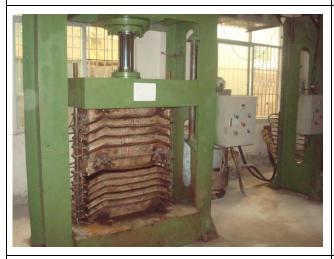

### **CHINA INSPECTION SERVICE**

CO.,LTD

Wood cutting area:

Bord pressing area: