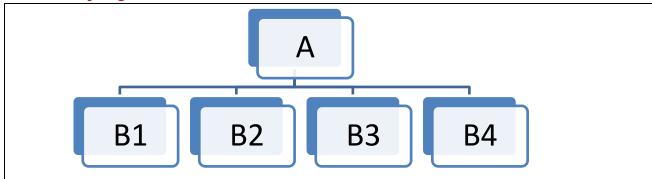

#### 2. Factory Organization:

#### **Explanation of Code and Employee Details**

| Code | Department            | Number of employees | Remarks               |
|------|-----------------------|---------------------|-----------------------|
| Α    | General Manager       | 2                   | CEO (the boss) and GM |
| B1   | Sales department      | 3                   |                       |
| B2   | Production department | 40                  |                       |
| B3   | Quality department    | 5                   |                       |
| B3   | Accounting department | 2                   |                       |
|      | Total:                | 52                  |                       |